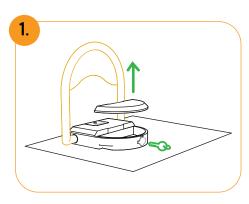

## **Bouncer** Installation Guide

Tools that you will need other than the contents of the box.

Use the key that comes with the box to open Bouncer's lid.

Place Bouncer on a flat surface and mark the holes.