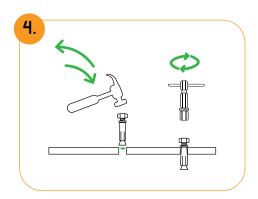

Drill the holes.

Hammer down the nails and screw it till it holds.

Unscrew the bolts and place the device then screw the bolts again.

Fix the QR code plate to the Bouncer with double-sided tape or screws.