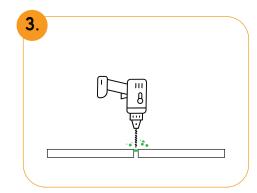

Drill the holes.

Hammer down the nails and screw it till it holds.

Unscrew the bolts and place the device then screw the bolts again.

Fix the QR code plate to the Bouncer with double-sided tape or screws.