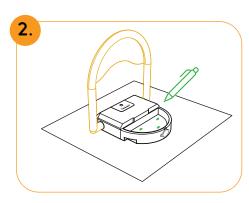

## **Bouncer** Installation Guide

Tools that you will need other than the contents of the box.

Use the key that comes with the box to open Bouncer's lid.

Place Bouncer on a flat surface and mark the holes.