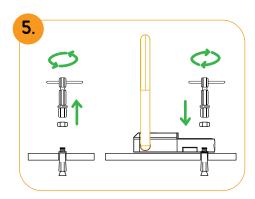

Drill the holes.

Hammer down the nails and screw it till it holds.

Unscrew the bolts and place the device then screw the bolts again.

Fix the QR code plate to the Bouncer with double-sided tape or screws.