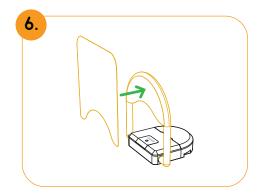

Drill the holes.

Hammer down the nails and screw it till it holds.

Unscrew the bolts and place the device then screw the bolts again.

Fix the QR code plate to the Bouncer with double-sided tape or screws.