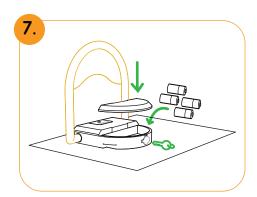

Plug the batteries. Close and lock the battery compartment and the device lid.

Make sure there are no problems by tilting Bouncer all the way back and forth.

Download the LetsParky app on your phone and follow the adding the new device instructions.